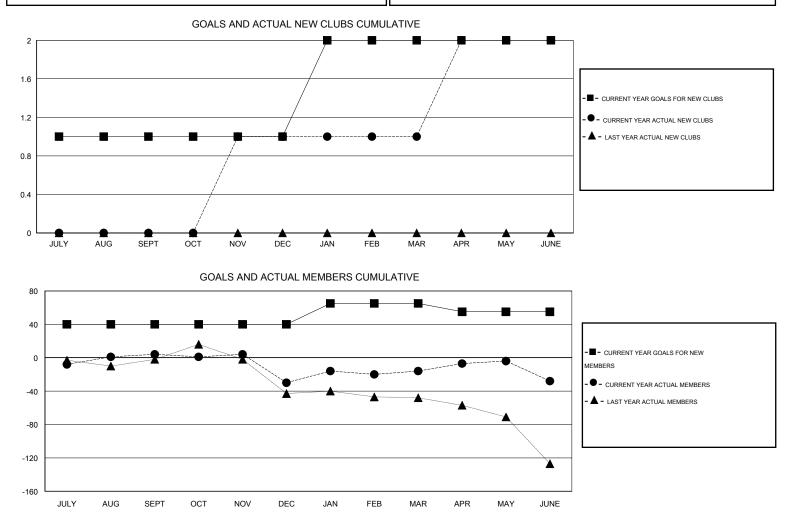

## GMT: CARL HARRELL

| Clubs RESULTS FOR 2014-2015 |   |   |   |    | Members<br>RESULTS FOR 2014-2015 |     |    |    |     |
|-----------------------------|---|---|---|----|----------------------------------|-----|----|----|-----|
|                             |   |   |   |    |                                  |     |    |    |     |
| JULY/AUG/SEPT               | 1 | 0 | 1 | -1 | JULY/AUG/SEPT                    | 40  | 44 | 40 | 4   |
| OCT/NOV/DEC                 | 0 | 1 | 0 | 1  | OCT/NOV/DEC                      | 0   | 55 | 89 | -34 |
| JAN/FEB/MAR                 | 1 | 0 | 0 | 0  | JAN/FEB/MAR                      | 25  | 67 | 53 | 14  |
| APR/MAY/JUNE                | 0 | 1 | 1 | 0  | APR/MAY/JUNE                     | -10 | 64 | 76 | -12 |